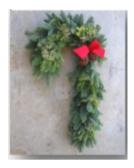

## **Wreath Fundraiser**

Noble Fir Candy Cane 36" \$34

Deluxe Noble Fir Wreath (Also available in Juniper) 22"- \$32 28"- \$38

Noble Fir Cross 30" \$38

Deluxe Noble Fir Door Swag \$38

Deluxe Centerpiece \$34